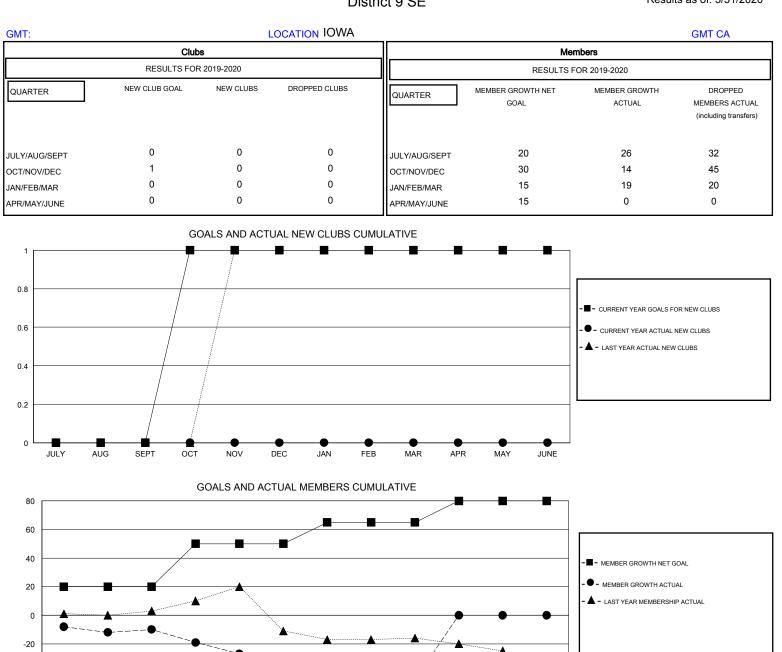

## MONTHLY MEMBERSHIP PROGRESS REPORT

**District 9 SE** 

Results as of: 3/31/2020

-60 JULY AUG SEPT OCT NOV DEC JAN FEB MAR APR MAY JUNE

| DROPPED CLUBS: 0 |    | 21 CLUBS OF 48 ADDED 1 OR MORE<br>NEW MEMBERS | GENDER DISTRIBUTION             |              |     |
|------------------|----|-----------------------------------------------|---------------------------------|--------------|-----|
|                  |    |                                               | MALE                            | 717 (69.14%) |     |
| DROPPED MEMBERS  |    |                                               | FEMALE                          | 320 (30.86%) |     |
| DECEASED         | 15 | CLICK HERE FOR CUMULATIVE<br>MEMBERSHIP DATA  | TOTAL FAMILY UNIT MEMBERS       |              | 227 |
| CLUB CANCELLED   | 0  |                                               | FAMILY MEMBERS PAYING HALF DUES |              | 114 |
| OTHER            | 82 |                                               |                                 |              | 114 |
| TOTAL            | 97 |                                               |                                 |              |     |